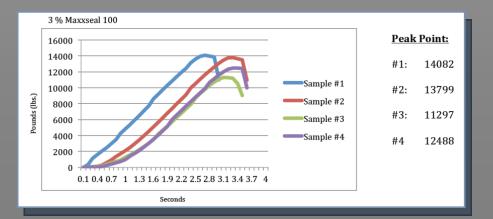

Test results show that **MaxxSeal 100's** strength is comparable to that of cement stabilization. Once the product has cured it develops into a solid mass which will withstand traffic without unraveling.

www.ICS-SoilSeal.com

MaxxSeal Lab Proven Results!

Unlike many of our competitors, MaxxSeal has proven results showing superior strength results using the Marshall Test method on the Humboldt Test Equipment.