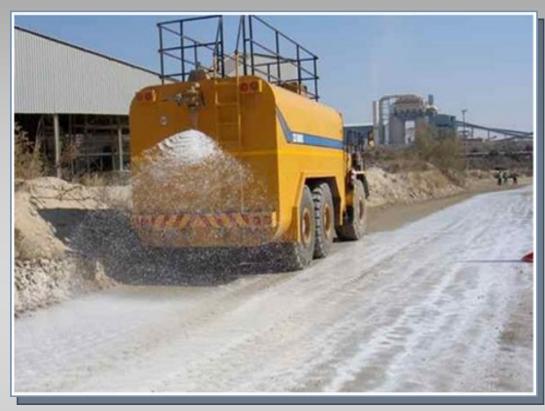

A special **ICS-Soil Seal** program made for Haul Roads is dedicated to controlling dust on roads with extremely heavy traffic. This program will show permanent/guaranteed results when MaxxSeal 200 is applied using the **ICS-Soil Seal** method of installation and maintenance. The success of this program with MaxxSeal 200 has been proven by many of our more notable partners in the industry.