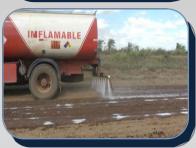

### MaxxSeal Is Your #1 Solution For Eliminating Country Road Dust & Preventing Road Deterioration!

## **Proven Performance In:**

- Road Base Stabilization
- Dust Control
- Military Convoy & Tank Trails
- Water Retention Basins
- Sealing Old Worn Asphalt Surfaces

www.ICS-SoilSeal.com

(512) 269-5297